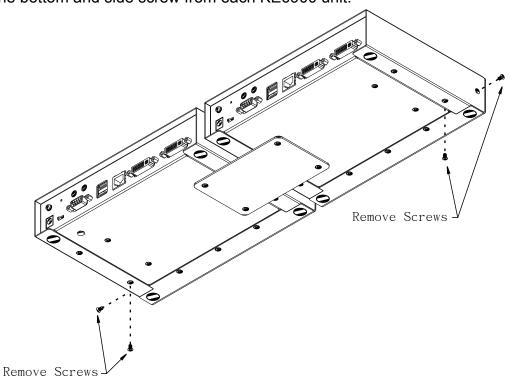

#### **Installation:**

1. Remove four screws from the KE6900 units and then use the same screws to secure the units together with the link bracket.

2. Remove the bottom and side screw from each KE6900 unit.