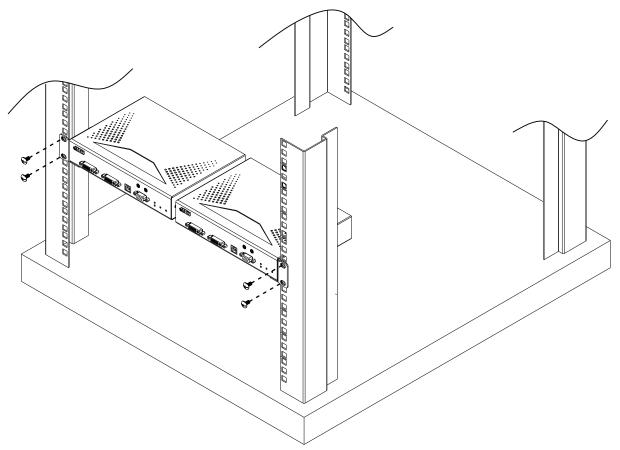

## **User Instructions**

3. Use the screws from step 2 to install the left and right mounting brackets.

4. Screw the mounting brackets to the rack.

All information, documentation, and specifications contained in this media are subject to change without prior notification by the manufacturer. Please visit our website to find the most up to date version.