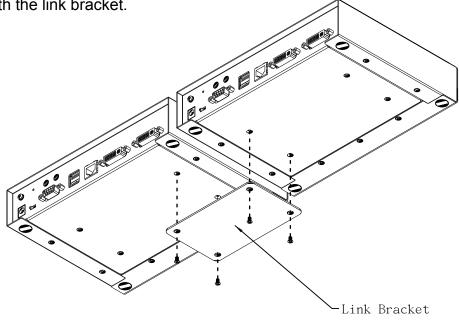

#### **Installation:**

1. Remove four screws from the KE6900 units and then use the same screws to secure the units together with the link bracket.

2. Remove the bottom and side screw from each KE6900 unit.