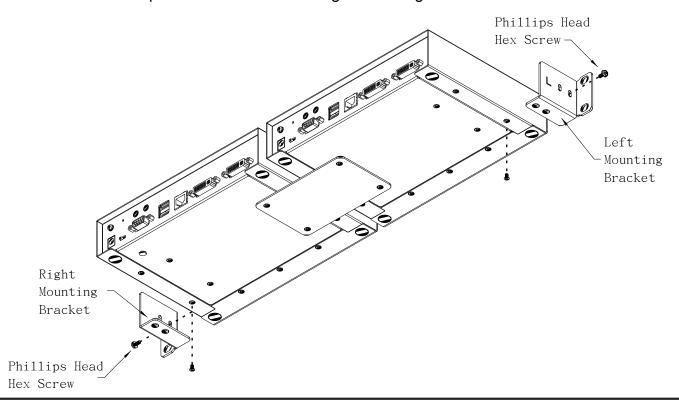

## **User Instructions**

3. Use the screws from step 2 to install the left and right mounting brackets.

4. Screw the mounting brackets to the rack.

All information, documentation, and specifications contained in this media are subject to change without prior notification by the manufacturer. Please visit our website to find the most up to date version.